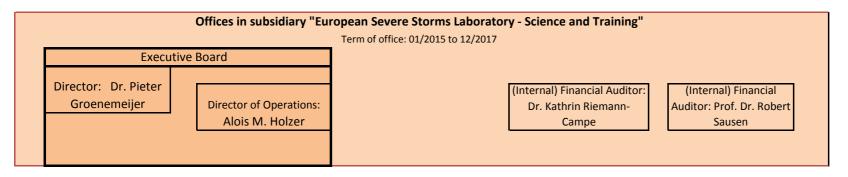

|  |
| 2 Dr. Bernold Feuerstein                                                                                           | 01.01.2012          | Windspeed Scales                                |  |
| 221 Tomas Pucik                                                                                                    | 01.01.2012          | Forecasting practice                            |  |
| 0                                                                                                                  |                     |                                                 |  |
| The EB can appoint up to 6 Assessors to the Board. Their term of office ends by resolution of the EB or demission. |                     |                                                 |  |



ESSL EB, last revision on 13 November 2014

No responsibility is taken for the correctness of this information, which is for overview purposes only. Official assembly and meeting minutes shall prevail.