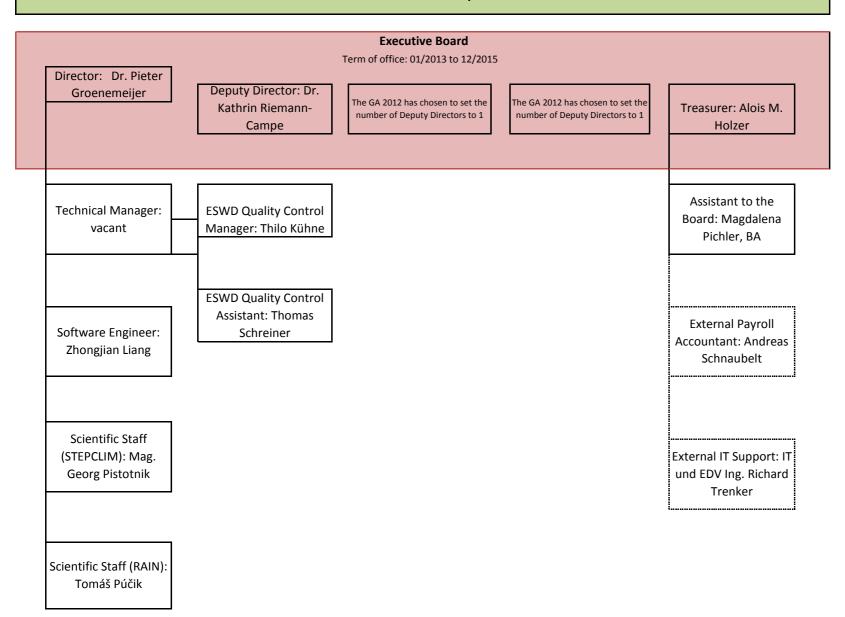

## **ESSL Organigram**

## **General Assembly**



| ESSL Advisory Council (Term of office: 4 years)                             |                          |                           |  |
|-----------------------------------------------------------------------------|--------------------------|---------------------------|--|
|                                                                             | End first term of office | End second term of office |  |
| 86 Hans-Joachim Koppert elected Oct. 2010, re-elected Oct. 2014 (NWS)       | 31.12.2014               | 31.12.2018                |  |
| Prof. Dr. Vincenzo Levizzani elected Oct. 2008, re-elected Sept. 2012 (Sci) | 31.12.2012               | 31.12.2016                |  |
| Dr. Pertti Nurmi elected Sept. 2012 (NWS)                                   | 31.12.2016               |