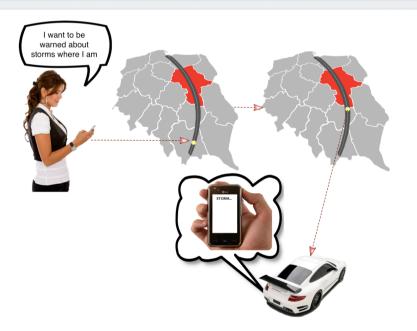

### SMS Presence Alert System

- unique Text message System with user location and tracking feature for informing about warnings and weather
- mandatory/statutory and commercial users
- accuracy prediction 2h before hit impact mitigation
- Delivered to selected area
- Everyone in this area will receive warning message
- Suitable for polygon alerting

# SMS Presence Alert System - how to