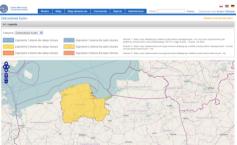

### SMS Presence Alert System

- unique Text message System with user location and tracking feature for informing about warnings and weather
- mandatory/statutory and commercial users
- accuracy prediction 2h before hit impact mitigation
- Delivered to selected area
- Everyone in this area will receive warning message
- Suitable for polygon alerting

# SMS Presence Alert System - logic