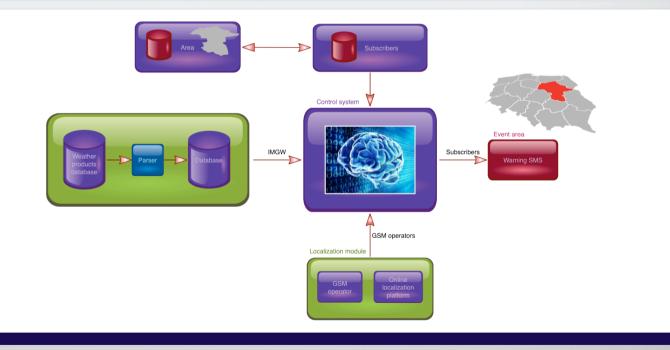

# SMS Presence Alert System - logic

# SMS Presence Alert System project status

- WARNINGS MODULE warnings and meteorological products converted to mobile phones format - READY
- AREA SUBSCRIPTION MODULE connection between IMEI no and subscribed phenomenon READY
- CONTROL SYSTEM MODULE management of collaboration between products, areas and GSM subscribers READY
- LOCALIZATION AND TRACKING MODULE tracking subscribed SIMs NOT READY