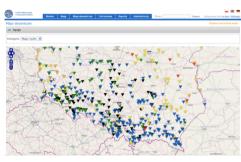

### **IMGW SH monitor**

- web based tool as a aggregation platform
- one tool includes all necessary information
- include forecasts and prediction which should not be presented to people w/o meteorological knowledge
- helps in prevention and impact mitigation
- dedicated for forecasters/local authorities/crisis center/regional crisis centers/ regional water management

### **IMGW SH monitor**

- synthetic information about hydro and meteo situation
- hydro and meteo forecasts
- rivers level
- actual precipitation
- static and dynamic maps
- historical data
- reports