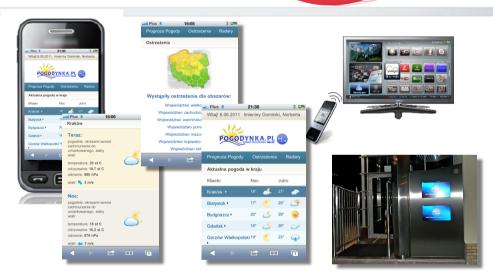

### Other IMGW New Media projects

- Pogodynka TV
- SMS/MMS/CBC products
- mobile web sites with specialized products
- weather application for Samsung Smart TV platform
- Multimedia/Meteorology Kiosks
- iPhone and Android based phones applications